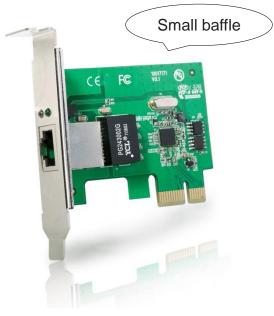

Supports IEEE802.3az standard: green energy saving, to

make your NIC more efficient

Different Dam-board Designs: Standard dam-boards and

small-size dam-boads

International Standards: Provides full compatibility with IEEE802.3 10Base-T, IEEE802.3u 100Base-Tx and IEEE802.3ab 1000Base-T standards