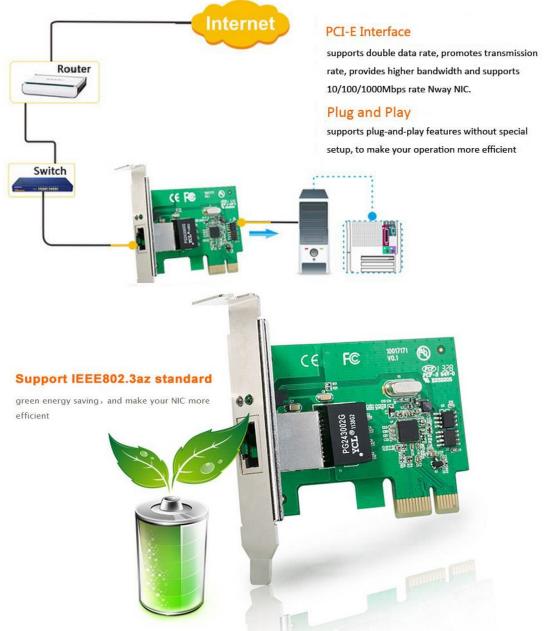

## Network connection, more fast and efficient

—Gigabit PCI-E Network Adapter UG2

The Tenda UG2 Network Adapter is an Ethernet card specializing in families and enterprises that require their desktops and servers changed or upgrated. It supports 10/100/1000Mbps network speed auto-negotiation and offers PCI-E interfaces. This adapter completely follows PCI-E 1.1 Bus architecture and possesses auto-negotiation and supports 10Mbps, 100Mbps, 1000Mbps speed. It also auto-detect the connected device's speed rate and full/half-duplex mode. Besides, integrated with diskless booting and wake on LAN, it also supports multiple operation systems, such as Windows XP, Windows 2000, Windows 2003, Windows 2008, Windows Vista, Windows 7, Windows 8 and Linux.

## **Main Features**

PCI-E Interface: uses PCI-E 1X interface, to make NIC more compatible to PCI-E 2X/4X/8X/16X/32X slots on mainboard Gigabit Rate: supports 10Mbps、100Mbps、1000Mbps NWAY NIC

Strong Compatibility: Supports Windows 2000/2003/2008, Windows XP/Vista/Win7/Win8 32/64bit, Linux, etc

Supports IEEE802.3az standard: green energy saving, to

make your NIC more efficient

Different Dam-board Designs: Standard dam-boards and

small-size dam-boads

International Standards: Provides full compatibility with IEEE802.3 10Base-T, IEEE802.3u 100Base-Tx and IEEE802.3ab 1000Base-T standards