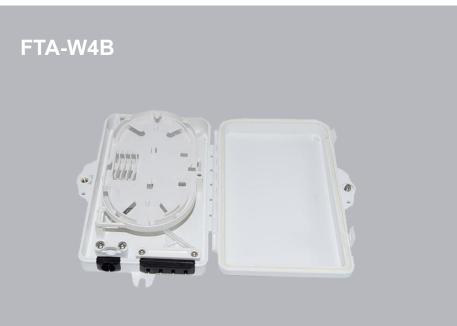

## **Features**

- Water-proof design with IP-65 Protection level.
- Integrated with splice cassette and cable management rods.
- Manage fiber in a reasonable fiber radius condition.
- Easy to maintain and extend the capacity.
- Fiber bend radius control more than 40mm.
- Suitable for the fusion splice or mechanical splice.
- 1pcs of 1\*4 PLC Splitter can be installed as an option.
- Efficient cable management.
- 1 mid-span cable entrance for feeder cable (2 ports), 4 ports for 4-7mm drop cable.

## **Specifications**

| Material | Size                    | Max Capacity    |                                 | Numbers of Adapter    | Weight | Color      |
|----------|-------------------------|-----------------|---------------------------------|-----------------------|--------|------------|
| PC+ABS   | L*W*H(mm)<br>186*116*41 | Splice 4 Fibers | PLC Splitter<br>1pcs of 1x4(SC) | 4pcs SC/UPC or SC/APC | 1.0kgs | Grey/Black |