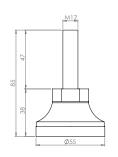

# **Adjustable Feet**

| Material  | Steel and Plastic ABS             |  |
|-----------|-----------------------------------|--|
| Finish    | Zinc Plated                       |  |
| Packaging | Four pieces with stopper in a box |  |

| Raised Floor H | Set Weight kg | Part No    |
|----------------|---------------|------------|
| 600 kg / piece | 0.35          | CCA-0-7014 |