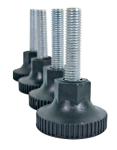

# **Adjustable Feet**

| Material  | Steel and Plastic ABS             |  |
|-----------|-----------------------------------|--|
| Finish    | Zinc Plated                       |  |
| Packaging | Four pieces with stopper in a box |  |

| Raised Floor H | Set Weight kg | Part No    |
|----------------|---------------|------------|
| 600 kg / piece | 0.35          | CCA-0-7014 |