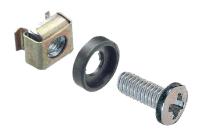

# Cage Nut & Bolt & Plastic Cup Washer Set

| Material            | Steel                                                    |                    |
|---------------------|----------------------------------------------------------|--------------------|
| Finish Zinc Plated  |                                                          | Diameter 6 mm (M6) |
| One Set<br>Includes | 20 pieces of M6x15 Screw, M6 Nut,<br>M6 Polyamide Washer |                    |

| Quantity in a set | Set Weight kg | Part No    |
|-------------------|---------------|------------|
| 20                | 0,10          | CCA-0-7018 |