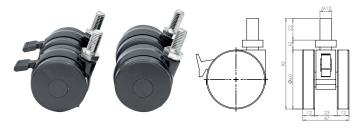

## **Heavy Duty Castor Set**

| Material  | Steel and Plastic ABS                                           |  |
|-----------|-----------------------------------------------------------------|--|
| Finish    | Zinc Plated                                                     |  |
| Packaging | Two pieces with stopper and two pieces without stopper in a box |  |

| Raised Floor H | Set Weight kg | Part No    |
|----------------|---------------|------------|
| 150 kg / piece | 0.77          | CCA-0-7016 |