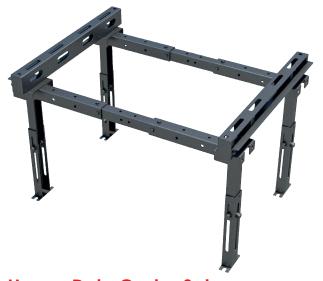

## Adjustable Raised Floor Module for Server & Network Cabinets

| Material             | 2 mm Steel                       |
|----------------------|----------------------------------|
| Finish               | Electrostatic Powder Paint       |
| Packaging            | One piece in a set / Unassambled |
| Maximum Static Load: | 2000 kg                          |
| Color                | Ral 7035 or 9005                 |

| H (mm)  | W (mm) | D (mm)   | Weight<br>kg | Part No    |
|---------|--------|----------|--------------|------------|
| 450-650 | 600    | 600-1200 | 25           | CPA-X-7036 |
| 450-650 | 800    | 800-1200 | 30           | CPA-X-7037 |

<sup>\*</sup> X : Color code = 7: RAL 7035 (Grey); 9: RAL 9005 (Black)