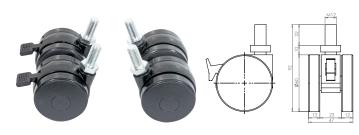

#### **Castor Set**

| Material  | Steel and Plastic ABS                                           |  |
|-----------|-----------------------------------------------------------------|--|
| Finish    | Zinc Plated                                                     |  |
| Packaging | Two pieces with stopper and two pieces without stopper in a box |  |

| Maximum Static Load | Set Weight kg | Part No    |
|---------------------|---------------|------------|
| 75 kg / piece       | 0.77          | CCA-0-7015 |