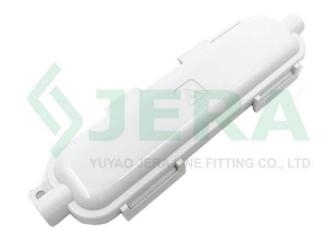

# Fiber optic cable protection box, FOPC-SC

### **Product information:**

Fiber optic cable protection box FOPC-SC is developed as a termination point for drop cable connecting, splice and protection during FTTH deployments.

#### **Features:**

- 1.Compact size
- 2.Water-proof design, IP-65 protection
- 3. Manage fibers in a reasonable fiber radius condition
- 4.UV resistant ABS plastic guarantee long time usage
- 5. Buckled lock structure, easy operation
- 6. Appreciate for wall mounted installation
- 7. Fair price