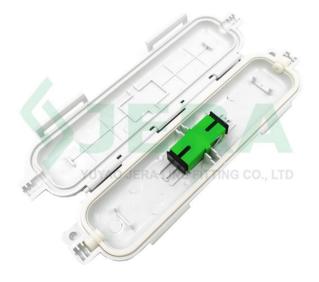

# Fiber optic cable protection box, FOPC-SC

### **Product information:**

Fiber optic cable protection box FOPC-SC is developed as a termination point for drop cable connecting, splice and protection during FTTH deployments.

#### **Features:**

- 1.Compact size
- 2.Water-proof design, IP-65 protection
- 3. Manage fibers in a reasonable fiber radius condition
- 4.UV resistant ABS plastic guarantee long time usage
- 5. Buckled lock structure, easy operation
- 6. Appreciate for wall mounted installation
- 7. Fair price

## **Technical specification:**

| Product code | Application                                                  | Adapter | Application         | Material | Dimension s, mm |
|--------------|--------------------------------------------------------------|---------|---------------------|----------|-----------------|
| FOPC-SC      | Flat 3.0×2.0mm or<br>Round 3.0mm drop<br>Cable or patch cord | SC      | Outdoor &<br>Indoor | ABS      | 16*45*17        |