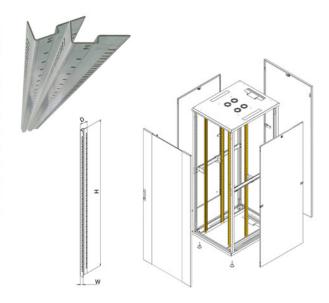

## 19" Mounting Rails

## 19" Mounting Rail Options

| Material | 2 mm Steel |        | Finish | Zinc-Plated  |                  |
|----------|------------|--------|--------|--------------|------------------|
| H (U)    | W (mm)     | D (mm) | H (mm) | Weight<br>kg | Part No          |
| 16U      | 33         | 52     | 753    | 1,0          | CSZ-0-16YY0-0600 |
| 22U      | 33         | 52     | 1020   | 1,3          | CSZ-0-22YY0-0600 |
| 26U      | 33         | 52     | 1198   | 1,5          | CSZ-0-26YY0-0600 |
| 32U      | 33         | 52     | 1464   | 1,8          | CSZ-0-32YY0-0600 |
| 36U      | 33         | 52     | 1642   | 2,0          | CSZ-0-36YY0-0600 |
| 39U      | 33         | 52     | 1776   | 2,2          | CSZ-0-39YY0-0600 |
| 42U      | 33         | 52     | 1909   | 2,4          | CSZ-0-42YY0-0600 |
| 47U      | 33         | 52     | 2131   | 2,7          | CSZ-0-47YY0-0600 |