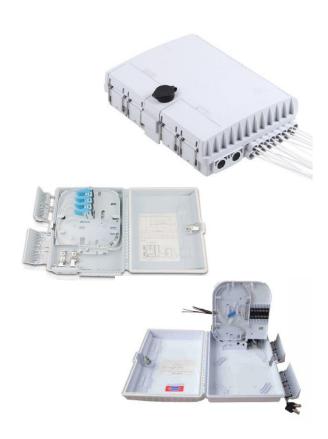

## Fiber Access Terminal FTB-W16A-2

## Features

- Water-proof design with IP-65 Protection level.
- Integrated with splice cassette and cable management rods. Manage fibers in a reasonable fiber radius condition.
- Easy to maintain and extend the capacity.
- Fiber bend radius control more than 40mm.
- Suitable for the fusion splice or mechanical splice.
- 2pcs of 1\*8 PLC Splitter can be installed as an option. Efficient cable management.
- 1 mid-span cable entrance for feeder cable(2 ports), 16 ports for 4-7mm drop cable.

## Configuration

| Material | Size                 | Max Capacity     |                              | Numbers of Adapter      | Weight | Color       |
|----------|----------------------|------------------|------------------------------|-------------------------|--------|-------------|
| PC+ABS   | L*W*H(mm) 292*218*83 | Splice 24 Fibers | PLC Splitter 2pcs of 1x8(SC) | 16 pes SC/UPC or SC/APC | 1.4kgs | White/Black |