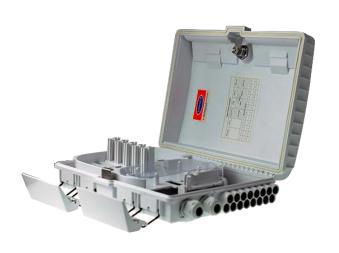

## Fiber Access Terminal FTB-W16A-2

## Features

- Water-proof design with IP-65 Protection level.
- Integrated with splice cassette and cable management rods. Manage fibers in a reasonable fiber radius condition.
- Easy to maintain and extend the capacity.
- Fiber bend radius control more than 40mm.
- Suitable for the fusion splice or mechanical splice.
- 2pcs of 1\*8 PLC Splitter can be installed as an option. Efficient cable management.
- 1 mid-span cable entrance for feeder cable(2 ports), 16 ports for 4-7mm drop cable.

## Configuration

| Material | Size                 | Max Capacity     |                              | Numbers of Adapter      | Weight | Color       |
|----------|----------------------|------------------|------------------------------|-------------------------|--------|-------------|
| PC+ABS   | L*W*H(mm) 292*218*83 | Splice 24 Fibers | PLC Splitter 2pcs of 1x8(SC) | 16 pes SC/UPC or SC/APC | 1.4kgs | White/Black |