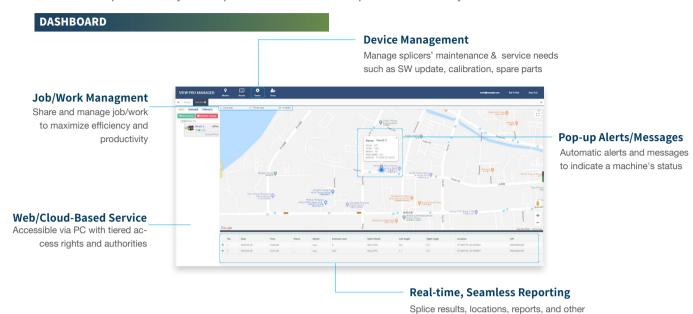

Report & Data Management

**Device Management** 

Job & Work Management

### **JOB/WORK MANAGEMENT**

The system automatically records and archives job/work completed. A user with relevant access rights will be able to analyze and distribute workloads to realize the maximum work efficiency.

### **DEVICE MANAGEMENT**

A splicer's maintenance, calibration, and replacement of spare parts can be managed through the platform to keep the machine at its optimal state. Software updates can now be made via the cloud.

### **CENTRALIZED REPORTS & DATA**

data can be retrieved instantaneously

INNO's cloud-based service offers centralized reports and data management eliminating the need to store and retrieve data and reports using USB or through a physical connection.