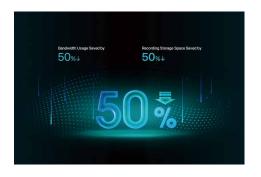

# Storage and bandwidth halved with H.265+coding technology

Compared with H.265, the new-generation H.265+ coding technology saves 50% storage space, which further smoothes the videos and saves the data storage space.