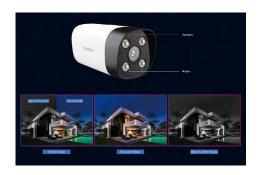

### Critical image stored in full color with smart night vision function

The camera provides the human/motion detection function. When the image changes, the full-color night vision mode will be enabled automatically. The three modes of infrared, full-color and smart full-color can be switched freely to meet various night monitoring requirements. PoE relay. This greatly simplifies the networking.