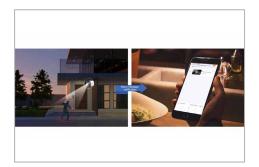

## Precise human detection, white light used to deter intruders

App remote control is supported. When the device detects abnormal conditions, the alarm notification will be pushed to the TDSEE app, and white light is used to deter intruders.