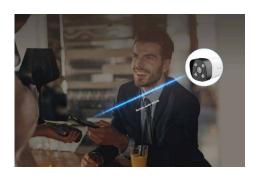

## Precise human detection, white light used to deter intruders

App remote control is supported. When the device detects abnormal conditions, the alarm notification will be pushed to the TDSEE app, and white light is used to deter intruders.