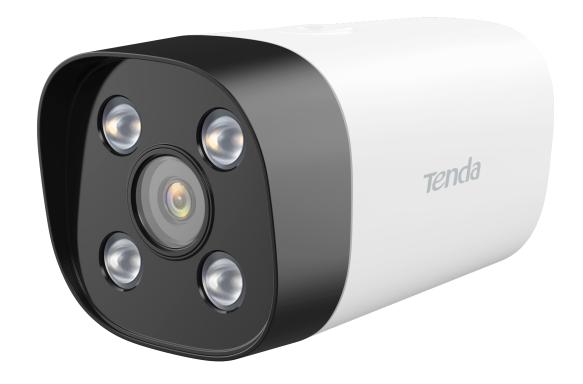

### **Product Description**

4MP Bullet Security Camera IT7-PCS is a high-performance 4MP (2560x1440) engineering camera that integrates such functions as full-color night vision, human detection, motion detection alarm, remote audio pickup and PoE power supply.

It is commonly used in such indoor and outdoor monitoring scenarios as parking lots, shops, supermarkets, and jewelry stores. The camera can be used with NVR, and also supports smartphone app remote control.