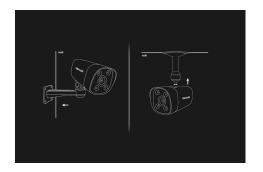

device detects abnormal conditions, the alarm notification will be pushed to the TDSEE app, and white light is used to deter intruders.

### **Product Features**



# Storage and bandwidth halved with H.265+coding technology

Compared with H.265, the new-generation H.265+ coding technology saves 50% storage space, which further smoothes the videos and saves the data storage space.



#### IP67 waterproof and dustproof

As the operating temperature is  $-20^{\circ}$ C to  $60^{\circ}$ C, the camera can effectively resist the high and low temperature. With IP67 waterproof and dustproof design, the camera can withstand rainy, sunny, stormy, and even snowy weather.



### High compatibility with ONVIF supported

It can be used with mainstream NVRs in the market, featuring high compatibility.



### Wall-mounting/Ceiling-mounting

### **Product Specifications**

| Hardware Specifications        |                                                                                                                     |
|--------------------------------|---------------------------------------------------------------------------------------------------------------------|
| Ports                          | Ethernet: 1*RJ45 100M Ethernet port on tail line                                                                    |
| Lens                           | 4mm@F2.2                                                                                                            |
| Product Size                   | 85×85×166mm