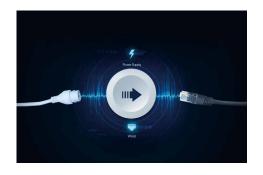

### Installation simplified with a standard PoE power supply

The network power supply of the camera can be realized with only one Ethernet cable that improving the efficiency of project installation. The standard PoE protocol has strong compatibility and is safer to use.