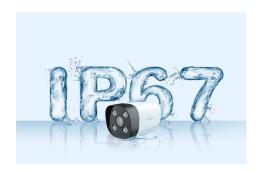

#### IP67 waterproof and dustproof

As the operating temperature is  $-20^{\circ}$ C to  $60^{\circ}$ C, the camera can effectively resist the high and low temperature. With IP67 waterproof and dustproof design, the camera can withstand rainy, sunny, stormy, and even snowy weather.